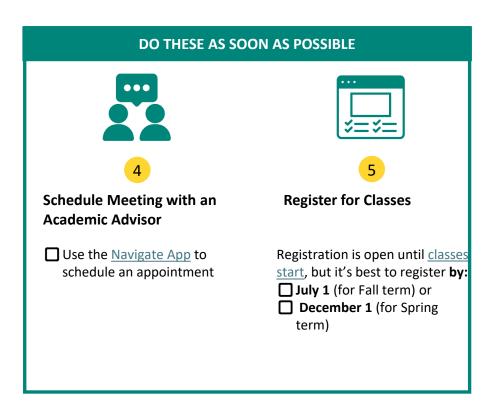

## **Complete Your Enrollment at Hudson County Community** College: Your Journey

To learn more about how to complete each step click on each icon!

NOTE: The timing of steps varies based on when you're enrolling. For all enrollment deadlines and guidance, view the Enrollment Guide.