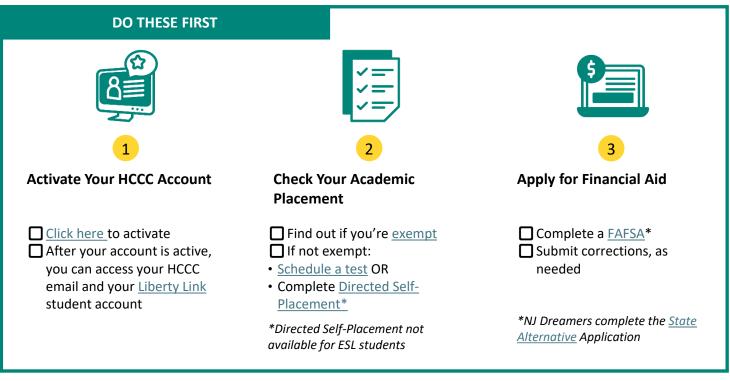

## **Complete Your Enrollment at Hudson County Community** College: Your Journey

To learn more about how to complete each step click on each icon!

NOTE: The timing of steps varies based on when you're enrolling. For all enrollment deadlines and guidance, view the Enrollment Guide.