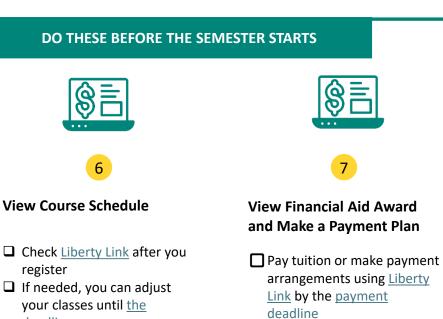

## **Complete Your Enrollment at Hudson County Community** College: Your Journey

To learn more about how to complete each step click on each icon!

NOTE: The timing of steps varies based on when you're enrolling. For all enrollment deadlines and guidance, view the Enrollment Guide.

Orientation

Deadline for Immunization Form is end of your first semester, but it's best to submit

☐ July 31 (for Fall term) or ☐ January 1 (for Spring term)